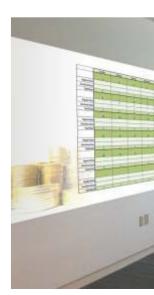

# Projection cum Writing Film 3M PWF-500

| Film    | Purpose              | Pens                      | Erasability   | Colour/Customise | Appearance | Installation Surface        | Shape            |
|---------|----------------------|---------------------------|---------------|------------------|------------|-----------------------------|------------------|
| PWF-500 | Write and<br>Project | Whiteboard Marker<br>Only | Sponge Eraser | White            | Matte      | Flat and<br>Slightly Curved | Custom<br>Shapes |