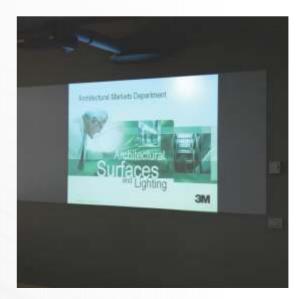

# Projection cum Writing Film 3M PWF-500

| Film    | Purpose              | Pens                      | Erasability   | Colour/Customise | Appearance | Installation Surface        | Shape            |
|---------|----------------------|---------------------------|---------------|------------------|------------|-----------------------------|------------------|
| PWF-500 | Write and<br>Project | Whiteboard Marker<br>Only | Sponge Eraser | White            | Matte      | Flat and<br>Slightly Curved | Custom<br>Shapes |