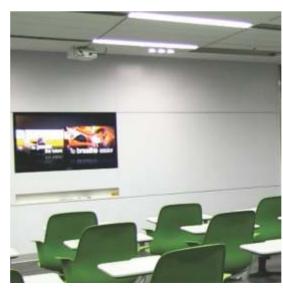

# Projection cum Writing Film 3M PWF-500

| Film    | Purpose              | Pens                      | Erasability   | Colour/Customise | Appearance | Installation Surface        | Shape            |
|---------|----------------------|---------------------------|---------------|------------------|------------|-----------------------------|------------------|
| PWF-500 | Write and<br>Project | Whiteboard Marker<br>Only | Sponge Eraser | White            | Matte      | Flat and<br>Slightly Curved | Custom<br>Shapes |