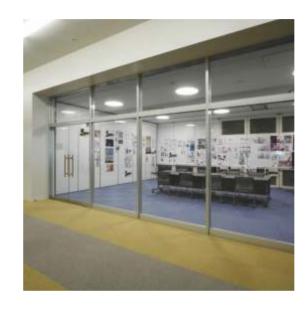

# Usage ceas

Meeting Rooms | Board Rooms | Training Rooms | Class Rooms | Break-out Areas | Cafeteria | Restaurants | Kids Rooms | Workstations