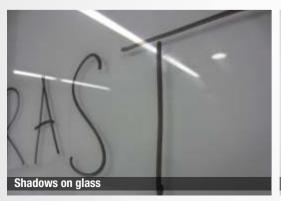

## Avoid shadows, inconsistent contrast & ink bleeding

When you write on a smooth, transparent surface like back-painted glass you cannot ignore the shadows.