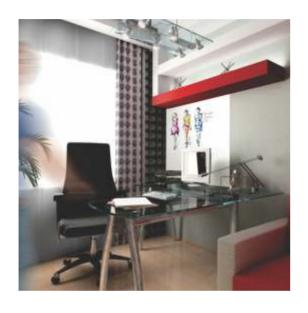

## Can be applied on glass

You can easily convert a glass partition into a 3M Writing Surface.

## Avoid shadows, inconsistent contrast & ink bleeding

When you write on a smooth, transparent surface like back-painted glass you cannot ignore the shadows.