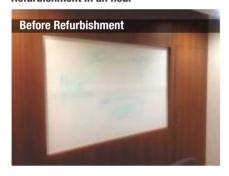

## Refurbishment

## Quick, Easy & Mess-free Refurbishment of Writing Boards

3M Writing Surfaces provide the ideal refurbishment solution for existing writing boards that have served their time or do not perform as per expectation. The refurbishment is quick, mess-free and is ready for use within a few minutes without any carpentry or odour. This solution adds to your organization's sustainability initiatives by reusing existing boards rather that replacing them.

In case of damaged or warped surfaces, You can apply 3M Writing Surfaces on a board (MDF, acrylic, etc.) and paste over the existing board with the appropriate fixing mechanism.

#### Refurbishment in an hour