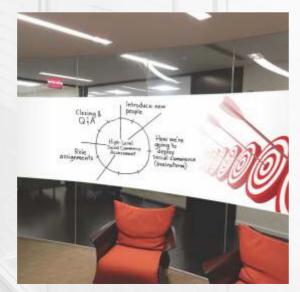

Walls, partitions, table-tops, pillars doors – go ahead and use them as a starting point for your next big idea. Available in white, coloured, custom template in fixed and flexible sizes or custom cuts for markers or chalk, 3M Writing Surface Films are a nomess, minimum fuss installation.

# Usage ceas

Meeting Rooms | Board Rooms | Training Rooms | Class Rooms | Break-out Areas | Cafeteria | Restaurants | Kids Rooms | Workstations