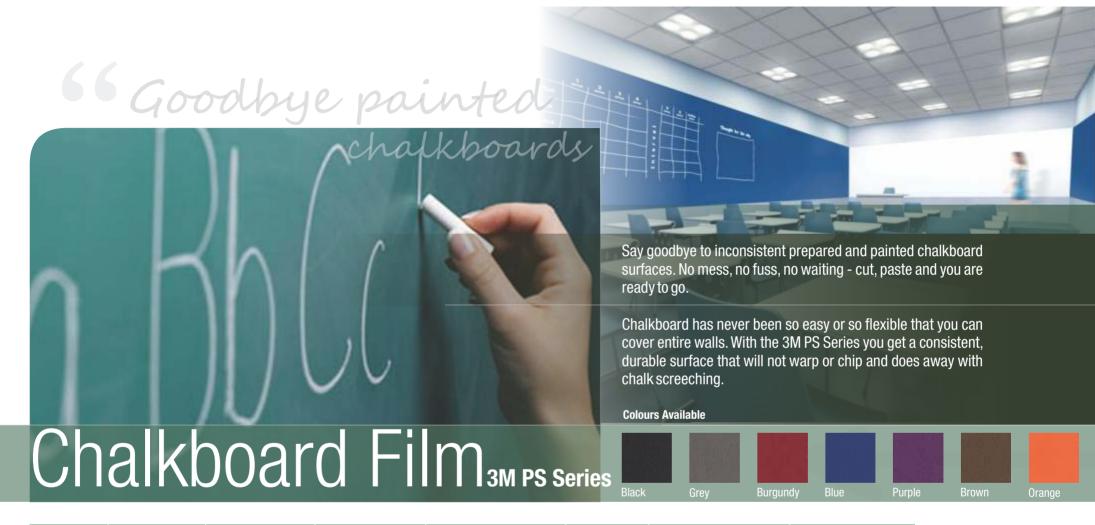

| Film      | Purpose | Pens                    | Erasability                              | Colour/Customise                                                                                       | Appearance | Installation Surface        | Shape            |
|-----------|---------|-------------------------|------------------------------------------|--------------------------------------------------------------------------------------------------------|------------|-----------------------------|------------------|
| PS Series | Writing | Dust-free<br>Chalk Only | Sponge Eraser,<br>Wet Cloth, Felt Eraser | Black (504), Grey (949),<br>Burgundy (151),<br>Blue (140), Purple (1457),<br>Brown (292), Orange (141) | Matte      | Flat and<br>Slightly Curved | Custom<br>Shapes |