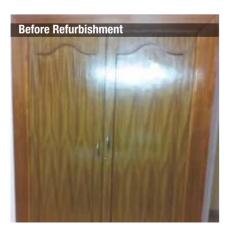

## Refurbishment

## Quick, Easy & Mess-free Refurbishment of Writing Boards

3M Writing Surfaces provide the ideal refurbishment solution for existing writing boards that have served their time or do not perform as per expectation. The refurbishment is quick, mess-free and is ready for use within a few minutes without any carpentry or odour. This solution adds to your organization's sustainability initiatives by reusing existing boards rather that replacing them.

In case of damaged or warped surfaces, You can apply 3M Writing Surfaces on a board (MDF, acrylic, etc.) and paste over the existing board with the appropriate fixing mechanism.

#### Refurbishment in an hour