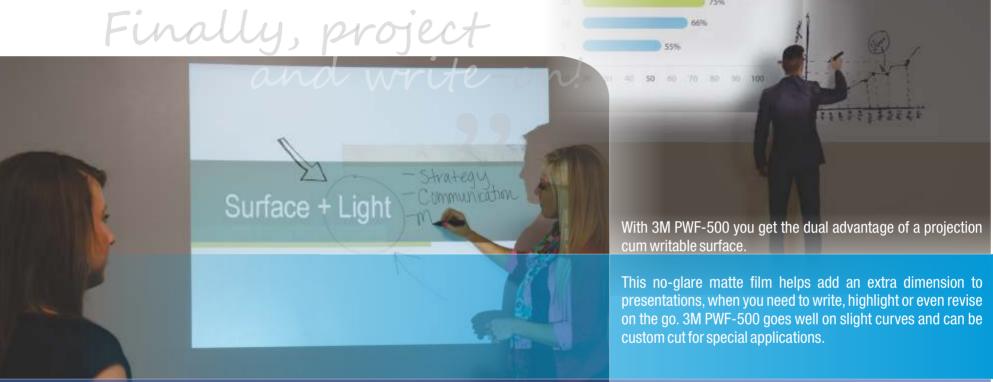

# Projection cum Writing Film 3M PWF-500

| Film    | Purpose              | Pens                      | Erasability   | Colour/Customise | Appearance | Installation Surface        | Shape            |
|---------|----------------------|---------------------------|---------------|------------------|------------|-----------------------------|------------------|
| PWF-500 | Write and<br>Project | Whiteboard Marker<br>Only | Sponge Eraser | White            | Matte      | Flat and<br>Slightly Curved | Custom<br>Shapes |