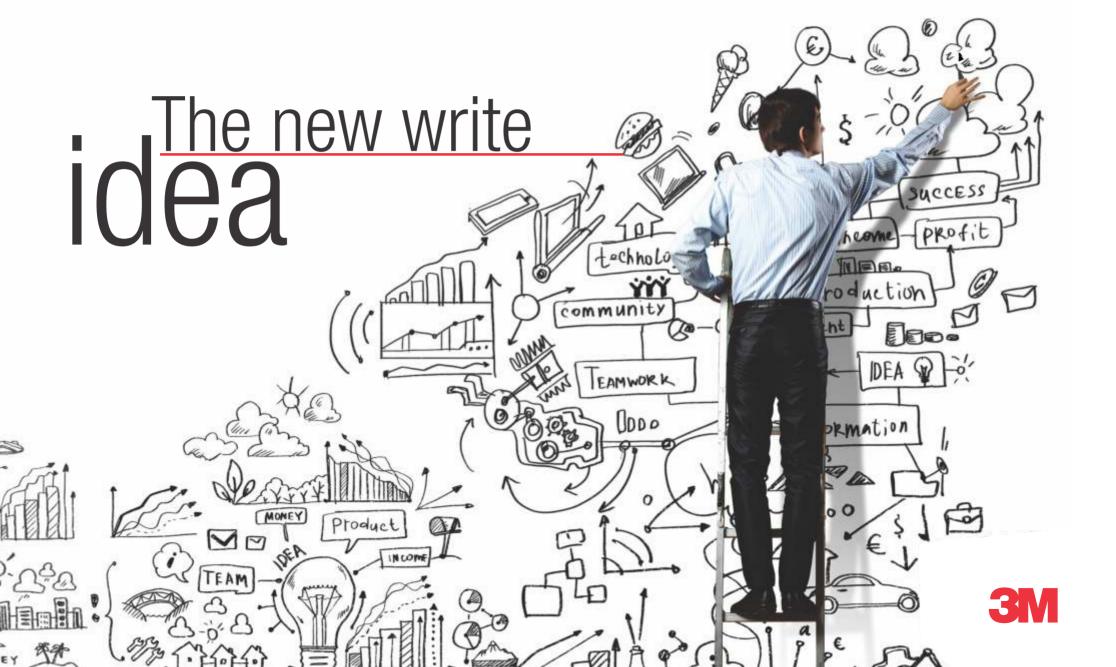

66 express doodle project teach comment doodle project teach

When ideas drive business, you need a solution with the write idea.

Presenting 3M Writing Surface Films, the ready-to-go solution that transforms any surface into an instant idea board.

Your ideas are out of the box. So why confine the space you can generate them on? Break-free, be inspired. Research shows human spatial memory trumps our short term memory any day. Which is why instant, anywhere writable surfaces that double as note makers, go-back-to drawing board spaces or just a look up, make perfect sense to today's businesses.