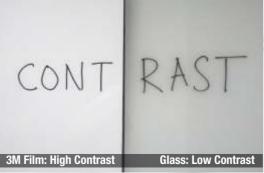

## Avoid shadows, inconsistent contrast & ink bleeding

When you write on a smooth, transparent surface like back-painted glass you cannot ignore the shadows.