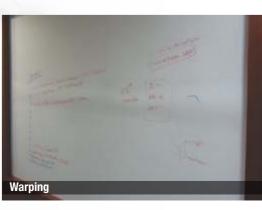

### **No Warping or Bending**

When applied directly on a gypsum or a laminated surface, you can be assured that your writing surface will not bend or warp.