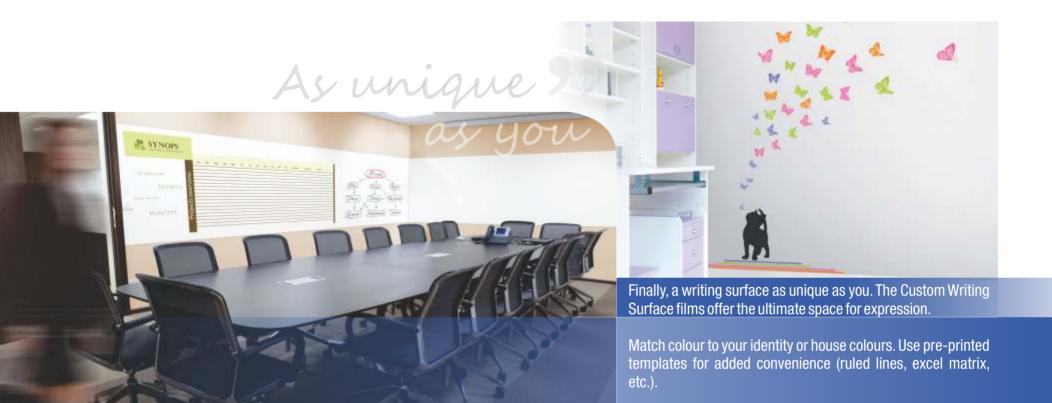

# Custom Writing Surfaces

| Film                         | Purpose    | Pens                      | Erasability                    | Colour/Customise                      | Appearance                               | Installation Surface | Shape     |
|------------------------------|------------|---------------------------|--------------------------------|---------------------------------------|------------------------------------------|----------------------|-----------|
| Custom<br>Writing<br>Surface | Write Only | Whiteboard Marker<br>Only | 3M™ Eraser<br>Dry or Wet Erase | Custom Colour<br>Template or Branding | LGS: Low Glare, Matte<br>HGS: High Gloss | Smooth & Flat        | Rectangle |