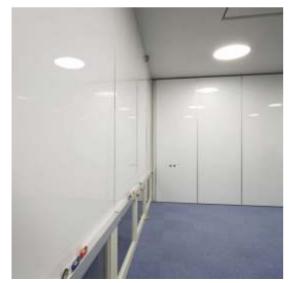

## Can be applied on glass

You can easily convert a glass partition into a 3M Writing Surface.

## Avoid shadows, inconsistent contrast & ink bleeding

When you write on a smooth, transparent surface like back-painted glass you cannot ignore the shadows.