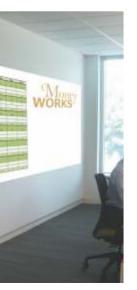

# Projection cum Writing Film 3M PWF-500

| Film    | Purpose              | Pens                      | Erasability   | Colour/Customise | Appearance | Installation Surface        | Shape            |
|---------|----------------------|---------------------------|---------------|------------------|------------|-----------------------------|------------------|
| PWF-500 | Write and<br>Project | Whiteboard Marker<br>Only | Sponge Eraser | White            | Matte      | Flat and<br>Slightly Curved | Custom<br>Shapes |

3M Writing Surface Films a canvas as large as your next big idea

write on.

3M Whiteboard film is made for writing on any flat surface.

Unlike conventional writing boards, 3M WH-111 aids in smoother writing and better contrast. Ready-to-use from the moment of installation, 3M WH-111 an ideal choice for refurbishment (over existing white boards, worn out surfaces or even to add extra writing space).