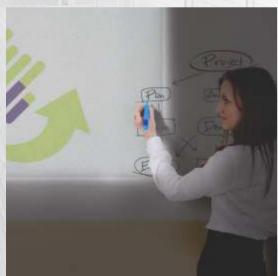

3M Writing Surface Films a canvas as large as your next big idea

write on.

3M Whiteboard film is made for writing on any flat surface.

Unlike conventional writing boards, 3M WH-111 aids in smoother writing and better contrast. Ready-to-use from the moment of installation, 3M WH-111 an ideal choice for refurbishment (over existing white boards, worn out surfaces or even to add extra writing space).

## Superior dry erase performance

The dry erase performance of 3M Writing surfaces is superior when compared to any other film. Use the 3M suggested eraser for best results.