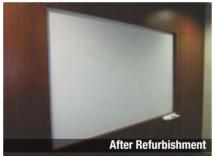

## Refurbishment

## Quick, Easy & Mess-free Refurbishment of Writing Boards

3M Writing Surfaces provide the ideal refurbishment solution for existing writing boards that have served their time or do not perform as per expectation. The refurbishment is quick, mess-free and is ready for use within a few minutes without any carpentry or odour. This solution adds to your organization's sustainability initiatives by reusing existing boards rather that replacing them.

In case of damaged or warped surfaces, You can apply 3M Writing Surfaces on a board (MDF, acrylic, etc.) and paste over the existing board with the appropriate fixing mechanism.

#### Refurbishment in an hour