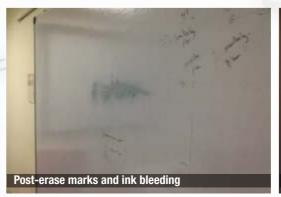

## Avoid shadows, inconsistent contrast & ink bleeding

When you write on a smooth, transparent surface like back-painted glass you cannot ignore the shadows.