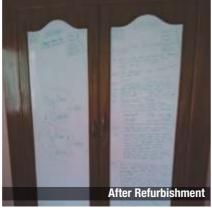

## Refurbishment

## Quick, Easy & Mess-free Refurbishment of Writing Boards

3M Writing Surfaces provide the ideal refurbishment solution for existing writing boards that have served their time or do not perform as per expectation. The refurbishment is quick, mess-free and is ready for use within a few minutes without any carpentry or odour. This solution adds to your organization's sustainability initiatives by reusing existing boards rather that replacing them.

In case of damaged or warped surfaces, You can apply 3M Writing Surfaces on a board (MDF, acrylic, etc.) and paste over the existing board with the appropriate fixing mechanism.

#### Refurbishment in an hour