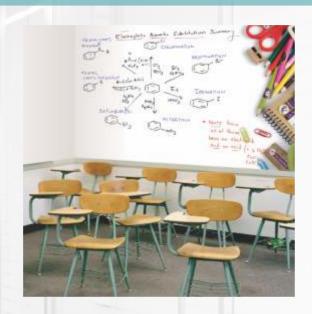

# Usage ceas

Meeting Rooms | Board Rooms | Training Rooms | Class Rooms | Break-out Areas | Cafeteria | Restaurants | Kids Rooms | Workstations